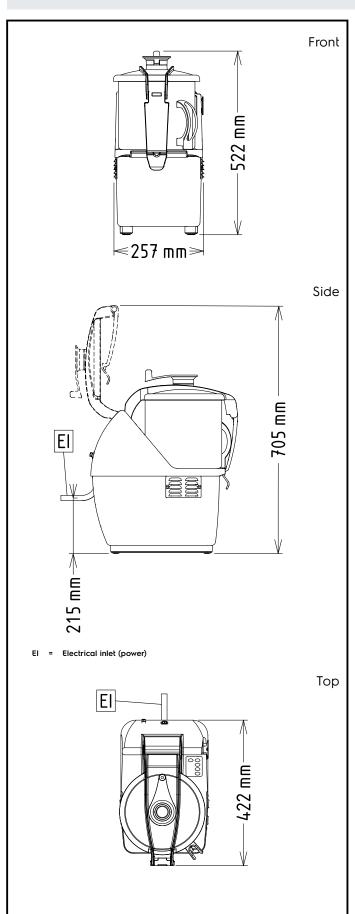

#### Electric

| Supply voltage:<br>600503 (K70Y2V)<br>Electrical power max.:<br>Total Watts:                                                        | 380-440 V/3 ph/50/60 Hz<br>1.2 kW<br>1.2 kW |
|-------------------------------------------------------------------------------------------------------------------------------------|---------------------------------------------|
| Capacity:                                                                                                                           |                                             |
| Performance (up to):<br>Capacity:                                                                                                   | 3.5 kg/Cycle<br>7 litres                    |
| Key Information:                                                                                                                    |                                             |
| External dimensions, Width:<br>External dimensions, Depth:<br>External dimensions, Height:<br>Shipping weight:<br>Waterproof index: | 256 mm<br>422 mm<br>522 mm<br>23 kg<br>IP23 |